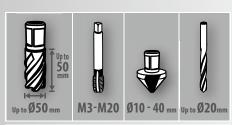

## ALFRA ROTABEST® - RB 40 RL-E

| RB 40 RL-E                                           |                                                                                                  |  |  |  |  |
|------------------------------------------------------|--------------------------------------------------------------------------------------------------|--|--|--|--|
| Core drill dimensions                                | Ø 12.0 - 50.0 mm                                                                                 |  |  |  |  |
| Cutting depth                                        | 50.0 mm                                                                                          |  |  |  |  |
| Twist drill                                          | Ø 1.0 to 16.0 mm<br>with quick-release chuck MT 2<br>up to Ø 20.0 mm<br>with MT 2 DIN 345 direct |  |  |  |  |
| Counterboring                                        | Ø 10.0 - 40.0 mm                                                                                 |  |  |  |  |
| Tapping                                              | with tapping chucks:<br>M3 - M14<br>with tapping attachment M3<br>- M20                          |  |  |  |  |
| Arbors                                               | MT 2                                                                                             |  |  |  |  |
| Stroke                                               | 170 mm                                                                                           |  |  |  |  |
| Height adjustment                                    | 100 mm                                                                                           |  |  |  |  |
| 2-speed gearbox                                      | right / left 1. Step 100 - 250 rpm 2. Step 180 - 450 rpm                                         |  |  |  |  |
| Power consumption                                    | 1,200 W                                                                                          |  |  |  |  |
| Voltage                                              | 230 V 50/60 Hz<br>110 V 50/60 Hz                                                                 |  |  |  |  |
| Tool force (10 mm)/<br>magnetic adhesion<br>strength | 3,800 N/16,000 N                                                                                 |  |  |  |  |
| Magnetic base                                        | 92 x 238 mm                                                                                      |  |  |  |  |
| Weight                                               | 16.0 kg                                                                                          |  |  |  |  |
| Motor                                                |                                                                                                  |  |  |  |  |
| Smooth start                                         | V                                                                                                |  |  |  |  |
| Full-wave control electronics                        | V                                                                                                |  |  |  |  |
| Right/left run                                       | <b>V</b>                                                                                         |  |  |  |  |
| Overload protection                                  | <b>V</b>                                                                                         |  |  |  |  |
| Gearboxes                                            |                                                                                                  |  |  |  |  |
| Oil bath gearbox                                     | <b>✓</b>                                                                                         |  |  |  |  |
| Slides                                               |                                                                                                  |  |  |  |  |
| Infinitely adjustable                                | <b>✓</b>                                                                                         |  |  |  |  |
| Operation                                            |                                                                                                  |  |  |  |  |
| Soft-touch grips                                     | <b>✓</b>                                                                                         |  |  |  |  |
| Membrane keyboard                                    | <b>V</b>                                                                                         |  |  |  |  |
| Magnet                                               |                                                                                                  |  |  |  |  |
| Metal rings                                          | <b>✓</b>                                                                                         |  |  |  |  |
| Made in Germany                                      | V                                                                                                |  |  |  |  |