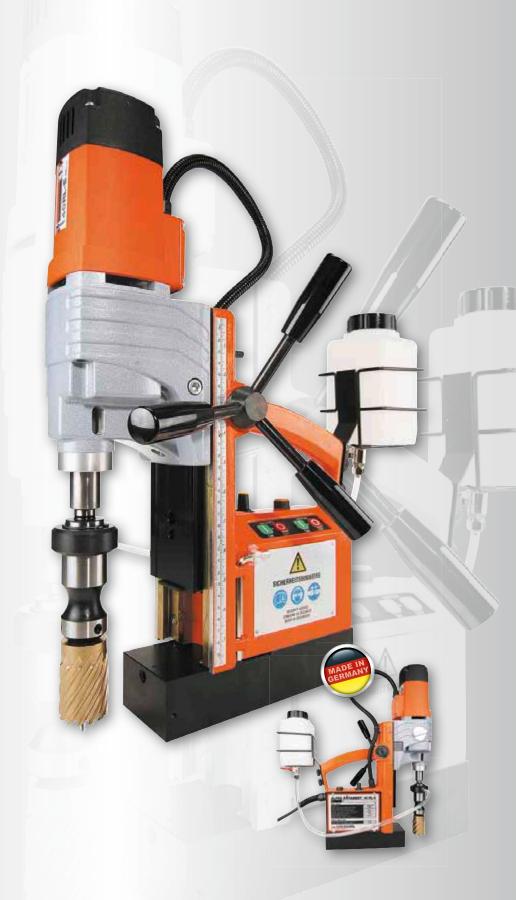

## Scope of delivery

- Metal core drill RB 40 RL-E
  Carrying case
  Coolant device
  Drill spray
  Quick-release chuck 1 to 16 mm, MT 2
  Chip hook
  Seat belt
  Operating Instructions
- Operating Instructions
- incl. 1 core drill free

Prod.-No.

| ALFRA Rotabest® RB 40 RL-E | 230 Volt | 18611     |
|----------------------------|----------|-----------|
| ALFRA Rotabest® RB 40 RL-E | 110 Volt | 18611.110 |